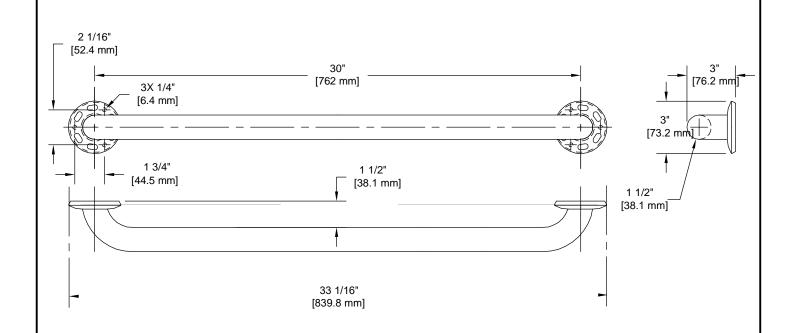

## **Product Description:**

Commercial 30" grab bar. 30" center to center of mounting brackets, 33 1/16" overall length. Fabricated from 18-gauge type 304 grade stainless steel, 1 1/2" diameter tube with a US32D satin stainless steel finish. Welded, type 304 stainless steel mounting flanges. ADA compliant and designed to support loads in excess of 250 lbs when properly installed. For your safety, we recommend a professional installer or licensed contractor to install the grab bar. Ships with mounting hardware.

Overall Size: 33 1/16" W X 3 1/4" H X 3" D

Material: 304 Grade Stainless Steel

Finish: US32D Brushed Stainless Steel